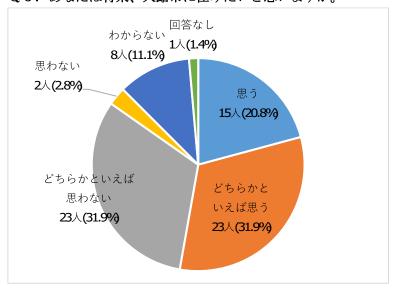

### <【Q4. 卒業後の居住希望先】で<u>「大館市内」以外</u>を選んだかたに聞きます> Q5. あなたは将来、大館市に住みたいと思いますか。

<【Q4. 卒業後の居住希望先】で「大館市内」を選んだかた、または【Q5. 将来大館市に住みたいと思うか】で「思う」、「どちらかといえば思う」を選んだかたに聞きます> Q6. 大館市に住みたいと思う理由(3つまで選択)

# <【Q5. 将来大館市に住みたいと思うか】で「思わない」、「どちらかといえば思わない」を選んだかたに聞きます>