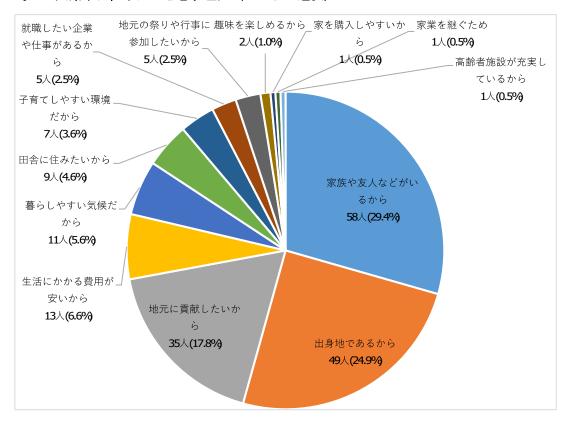

### <【Q4. 卒業後の居住希望先】で<u>「大館市内」以外</u>を選んだかたに聞きます> Q5. あなたは将来、大館市に住みたいと思いますか。

<【Q4. 卒業後の居住希望先】で「大館市内」を選んだかた、または【Q5. 将来大館市に住みたいと思うか】で「思う」、「どちらかといえば思う」を選んだかたに聞きます> Q6. 大館市に住みたいと思う理由(3つまで選択)