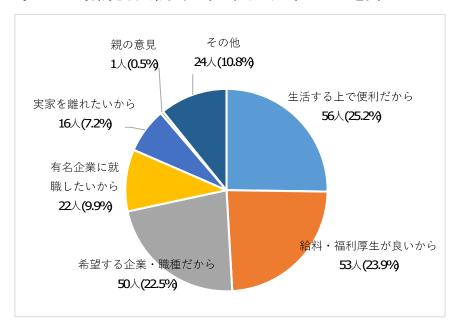

### <【Q4. 卒業後の居住希望先】で<u>「大館市内」以外</u>を選んだかたに聞きます> Q5. あなたは将来、大館市に住みたいと思いますか。

<【Q4. 卒業後の居住希望先】で「大館市内」を選んだかた、または【Q5. 将来大館市に住みたいと思うか】で「思う」、「どちらかといえば思う」を選んだかたに聞きます> Q6. 大館市に住みたいと思う理由(3つまで選択)