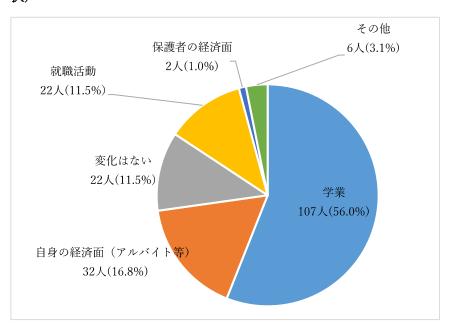

# Q4. 新型コロナウイルス感染症の拡大により、一番影響を受けたと感じるもの(1つ選択)

#### 【その他の内容】

- ・実家への帰省
- ・学校行事や部活動
- ・友人との付き合い