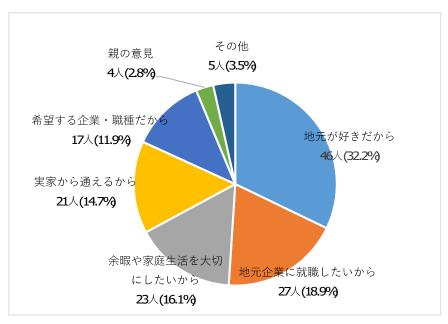

### <【Q4. 卒業後の居住希望先】で<u>「大館市内」以外</u>を選んだかたに聞きます> Q5. あなたは将来、大館市に住みたいと思いますか。

<【Q4. 卒業後の居住希望先】で「大館市内」を選んだかた、または【Q5. 将来大館市に住みたいと思うか】で「思う」、「どちらかといえば思う」を選んだかたに聞きます> Q6. 大館市に住みたいと思う理由(3つまで選択)