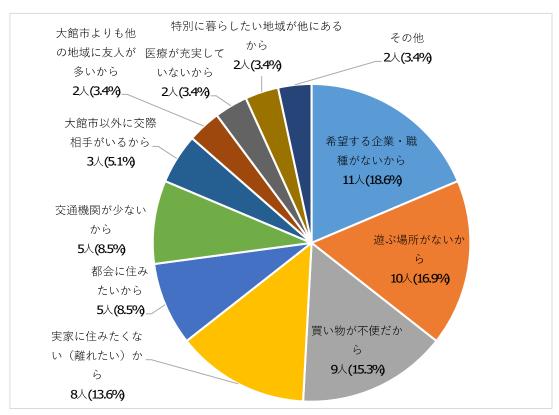

#### Q7. 大館市に住みたいと思わない理由 (3つまで選択)

- ・雪かき作業が面倒だから
- ・人と繋がる機会が少ないから

<【Q5. 将来大館市に住みたいと思うか】で「思わない」、「どちらかといえば思わない」を選んだかたに聞きます>